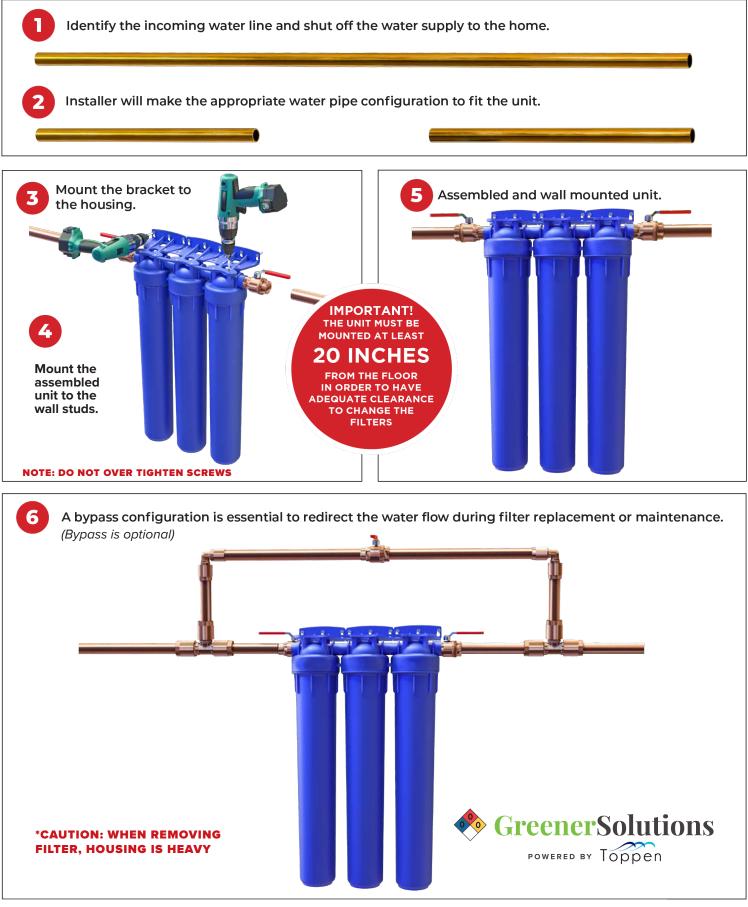

#### MOUNTING THE SYSTEM IN THE WATER MAIN

RAISING HEALTH, SAFETY AND ENVIRONMENTAL STANDARDS WWW.GREENER-SAFER.COM / 888-963-6178

#### INSTALLING THE O-RINGS AND THE FILTERS

RAISING HEALTH, SAFETY AND ENVIRONMENTAL STANDARDS WWW.GREENER-SAFER.COM / 888-963-6178

# **ONE LAST STEP!**

After turning off the bypass valve and turning on the inlet and outlet valves, turn on the faucet farthest from the system and let it run for:

NIII IIII

Congratulations! Your home now has safe, clean water right from the tap.