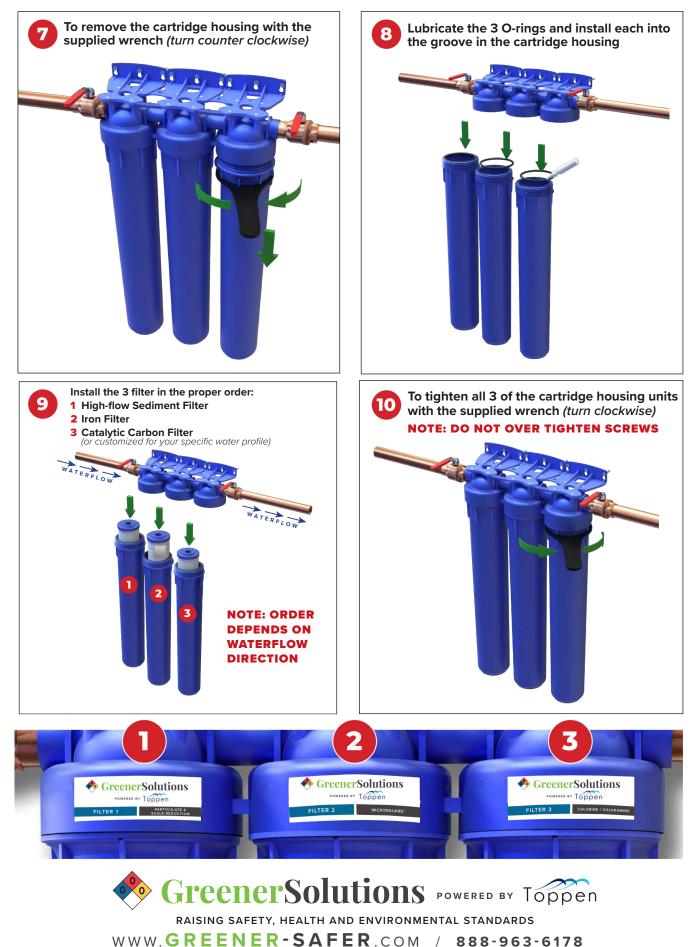

#### INSTALLING THE O-RINGS AND THE FILTERS

RAISING HEALTH, SAFETY AND ENVIRONMENTAL STANDARDS WWW.GREENER-SAFER.COM / 888-963-6178