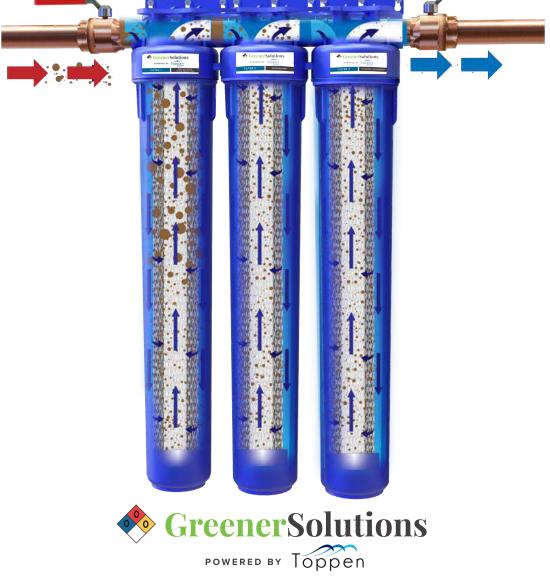

HIGH-FLO SEDIMENT FILTER Melt blown optimizes dirt holding capacity. Traps larger particles in 2 Zones.

IRON FILTER Removes: Iron, Manganese, Hydrogen Sulfide, Arsenic, Radium, Heavy Metals, Radionuclides \*or customized filter for your specific water profile.

CATALYTIC CARBON FILTER Reduces Chlorine / Chloramines and is water softener alternative. Protects your home from the damaging effects of scale. \*or customized filter for your specific water profile.