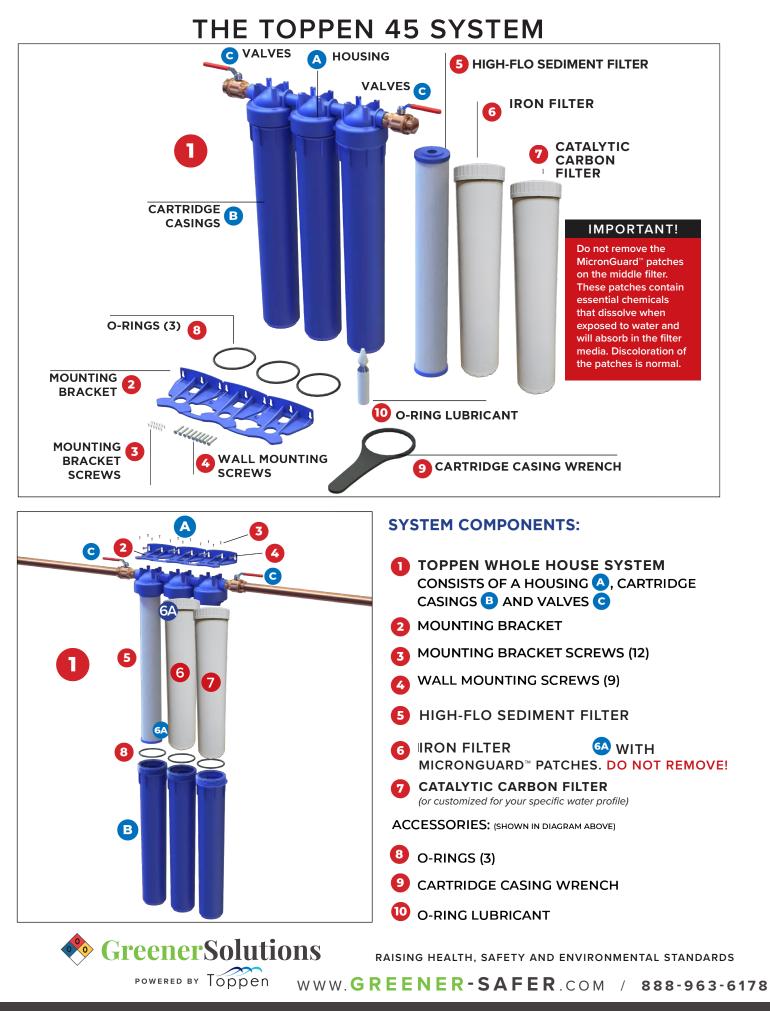

HIGH-FLO SEDIMENT FILTER Melt blown optimizes dirt holding capacity. Traps larger particles in 2 Zones.

IRON FILTER Removes: Iron, Manganese, Hydrogen Sulfide, Arsenic, Radium, Heavy Metals, Radionuclides \*or customized filter for your specific water profile.

CATALYTIC CARBON FILTER Reduces Chlorine / Chloramines and is water softener alternative. Protects your home from the damaging effects of scale. \*or customized filter for your specific water profile.