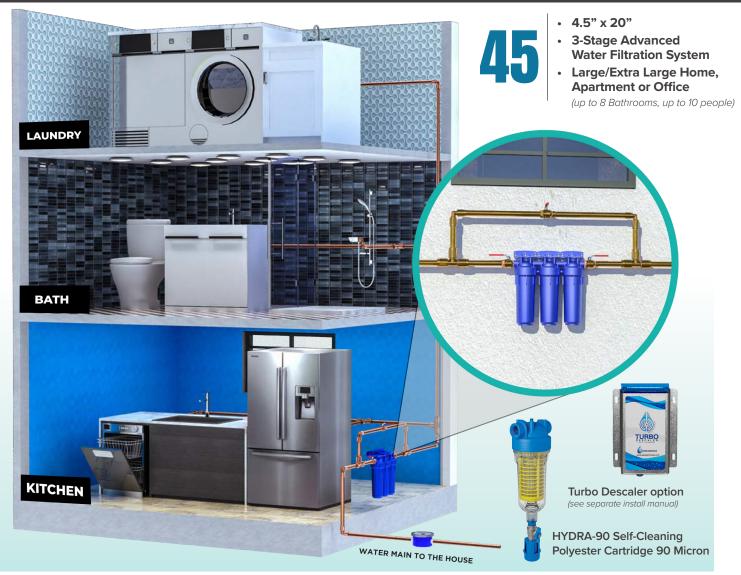

## **Toppen 3-Stage Advanced** Water Filtration System

#### WELL SYSTEMS

ITEM# WL403-01D-H90 / ITEM# WL403-01-H90

INSTALLATION INSTRUCTIONS

Images shown are for representation purposes only, parts may look different than images shown.

Toppen 3-stage water filtration system must be installed on the main water line inside of the house. For best performance, the filtration system should not be exposed to temperatures below 39° F or above 113° F.

### IMPORTANT

The Toppen 45 3-Stage Advanced Water Filtration System should be installed by a licensed and bonded professional. In order to maintain the highest quality filtered water throughout the home, **change the filter cartridges every 6-12 months under normal use**.