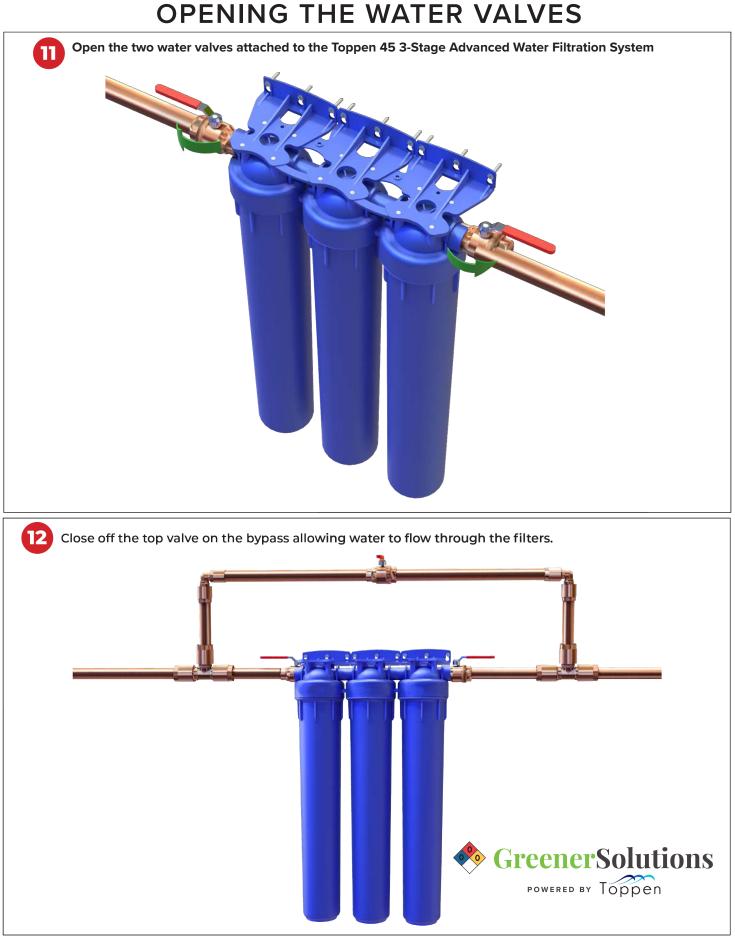

#### MOUNTING THE SYSTEM IN THE WATER MAIN

RAISING HEALTH, SAFETY AND ENVIRONMENTAL STANDARDS WWW.GREENER-SAFER.COM / 888-963-6178

# **ONE LAST STEP!**

After turning off the bypass valve and turning on the inlet and outlet valves, turn on the faucet farthest from the system and let it run for:

NIII IIII

Congratulations! Your home now has safe, clean water right from the tap.